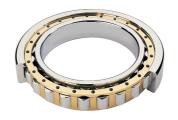

## NU 319 EMA-TIMKEN CYLINDRISK RULLELEJE ENRADET MED MESSINGHOLDER

High quality cylindrical roller bearing with machined brass cage from the leading manufacturer TIMKEN. Featuring the TIMKEN EMA design. A premium land-riding cage, unique internal geometries, enhanced surface finishes and a compact design. All this adds up to longer life, improved uptime and reduced maintenance costs.